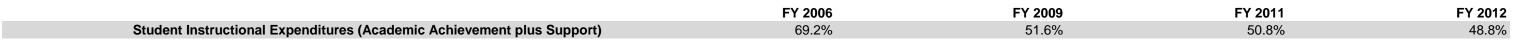

## Madison-Grant United Sch Corp (2825)

|                                | FY06 % of Total |       | FY09 % of Total |       | FY11 % of Total |       | FY12 % of Total |       |  |
|--------------------------------|-----------------|-------|-----------------|-------|-----------------|-------|-----------------|-------|--|
| Student Instructional Category | FY 2006         | Exp   | FY 2009         | Exp   | FY 2011         | Exp   | FY 2012         | Exp   |  |
| Student Academic Achievement   | \$9,251,675     | 61.8% | \$6,339,699     | 44.8% | \$6,350,088     | 44.4% | \$6,227,957     | 42.6% |  |
| Student Instructional Support  | \$1,097,917     | 7.3%  | \$962,535       | 6.8%  | \$922,609       | 6.4%  | \$901,399       | 6.2%  |  |
| Overhead and Operational       | \$3,002,893     | 20.1% | \$5,076,088     | 35.9% | \$4,983,290     | 34.8% | \$5,362,297     | 36.7% |  |
| Nonoperational                 | \$1,611,701     | 10.8% | \$1,773,494     | 12.5% | \$2,058,559     | 14.4% | \$2,116,079     | 14.5% |  |
| Grand Total                    | \$14,964,185    |       | \$14,151,815    |       | \$14,314,545    |       | \$14,607,732    |       |  |