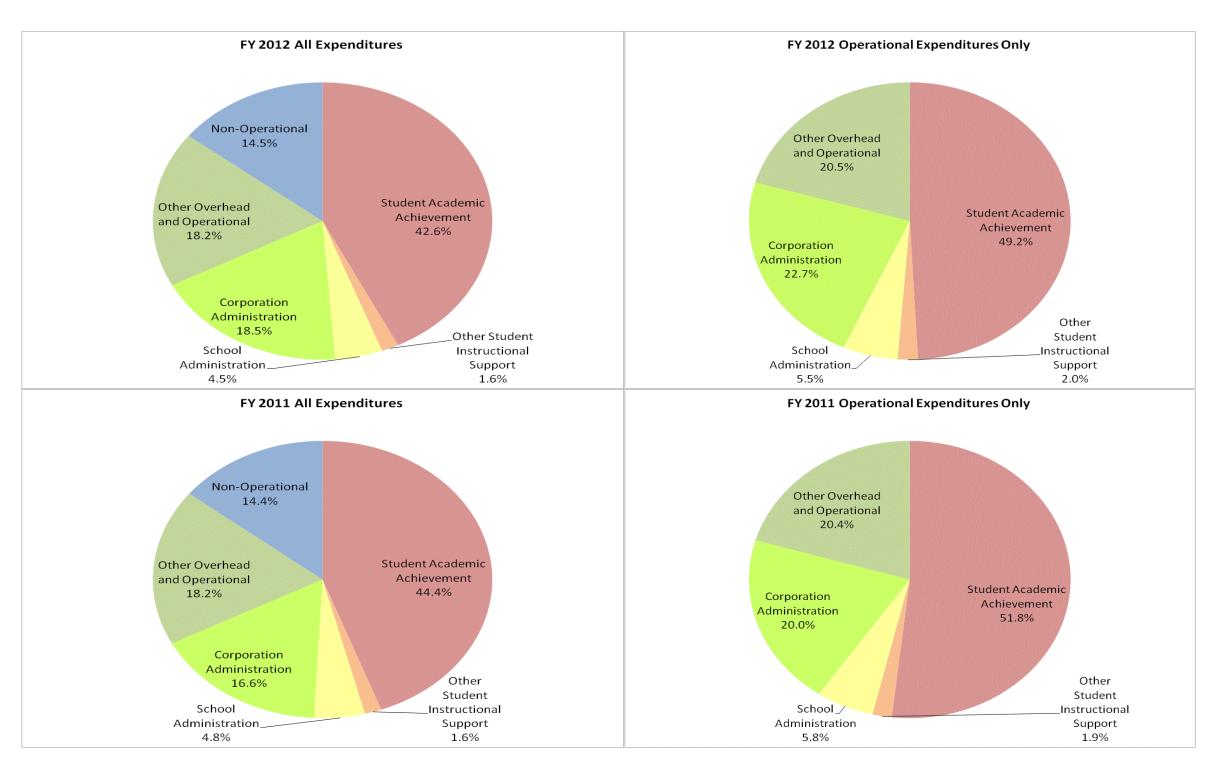

## Madison-Grant United Sch Corp (2825)

|                                | FY06 % of Total |       | FY09 % of Total |       | FY11 % of Total |       | FY12 % of Total |       |  |
|--------------------------------|-----------------|-------|-----------------|-------|-----------------|-------|-----------------|-------|--|
| Student Instructional Category | FY 2006         | Exp   | FY 2009         | Exp   | FY 2011         | Exp   | FY 2012         | Exp   |  |
| Student Academic Achievement   | \$9,251,675     | 61.8% | \$6,339,699     | 44.8% | \$6,350,088     | 44.4% | \$6,227,957     | 42.6% |  |
| Student Instructional Support  | \$1,097,917     | 7.3%  | \$962,535       | 6.8%  | \$922,609       | 6.4%  | \$901,399       | 6.2%  |  |
| Overhead and Operational       | \$3,002,893     | 20.1% | \$5,076,088     | 35.9% | \$4,983,290     | 34.8% | \$5,362,297     | 36.7% |  |
| Nonoperational                 | \$1,611,701     | 10.8% | \$1,773,494     | 12.5% | \$2,058,559     | 14.4% | \$2,116,079     | 14.5% |  |
| Grand Total                    | \$14,964,185    |       | \$14,151,815    |       | \$14,314,545    |       | \$14,607,732    |       |  |